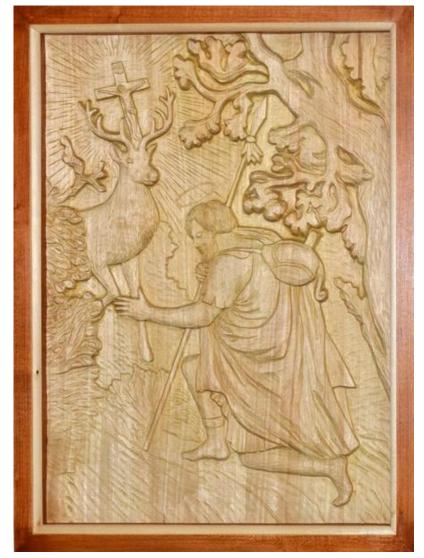

## THE VISION OF SAINT HUBERT -LINDEN WOOD BAS-RELIEF

### **ITEM DESCRIPTION**

### **TECHNICAL DATA**

**Size:** 34 cm x 2 cm x 52 cm

Weight: 1.7 kg

**Material:** Linden wood is the most popular sculptural material. Lime, despite its softness, is a very durable sculptural material, as evidenced by the fact that a few centuries ago sculptures of the St. Mary's Altar were made in it, which can be admired to this day in St. Mary's Church in Krakow.