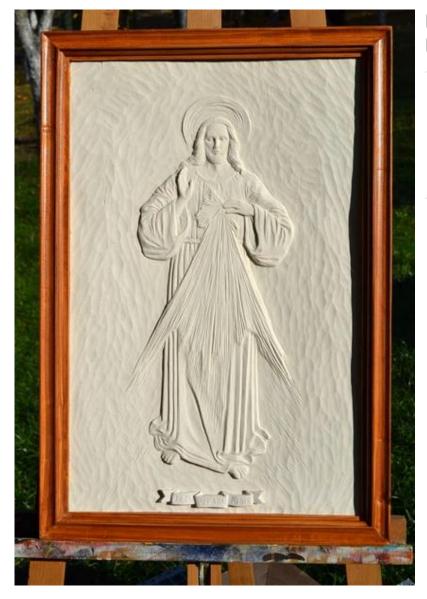

## DIVINE MERCY - JESUS, I TRUST IN YOU

**TECHNICAL DATA** 

Size: 34 cm x 2 cm x 52 cm

Weight: 3 kg

**Material:** The sculpture is cast using the "laminate method" in acrylic plaster. This material is completely non-toxic, very durable and resistant to weather conditions.

Purpose: Indoor and outdoor use.