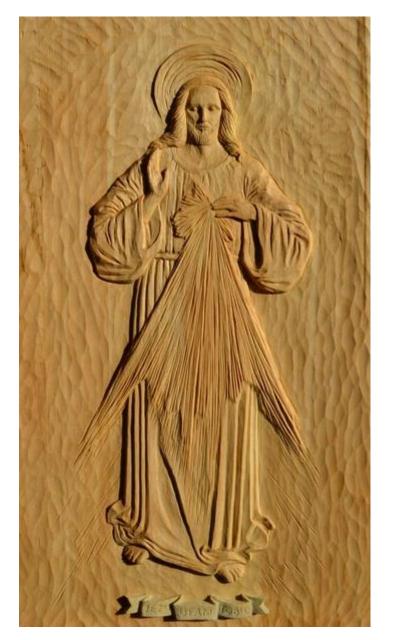

## DIVINE MERCY - JESUS, I TRUST IN YOU

PRICE: 597,00 USD

SHIPPING TIME: PRODUCT IS MADE TO ORDER. WE USUALLY SEND A MESSAGE WITH EXPECTED SHIPPING DATE AFTER AN ORDER IS PLACED. IF YOU NEED THIS INFORMATION EARLIER, PLEASE CONTACT US.

## ITEM DESCRIPTION

**Size:** 34 cm x 2 cm x 52 cm

Weight: 1.7 kg

**Material:** Linden wood is the most popular sculptural material. Lime, despite its softness, is a very durable sculptural material, as evidenced by the fact that a few centuries ago sculptures of the St. Mary's Altar were made in it, which can be admired to this day in St. Mary's Church in Krakow.

**Purpose:** For interior.