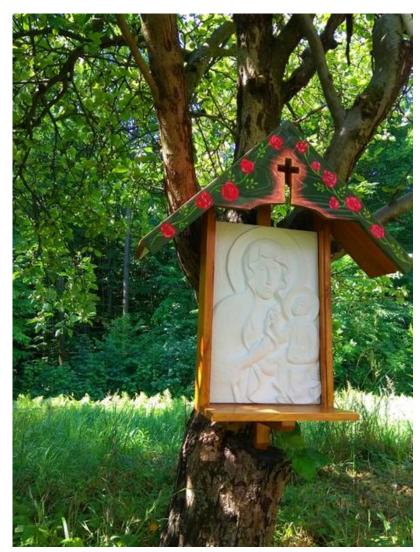

### GARDEN ALTAR NR 2 - RELIEF MADE OF ARTIFICAL STONE

#### **ITEM DESCRIPTION**

It is a Chapel consisting of a carved Image of Our Lady of Częstochowa or the Holy Family, a shelf for decoration and a hand painted roof that protects against rain.

The middle sculpture should be selected from the available options when adding a product to the cart.

On the roof it is possible to make a painting of rose flowers (as in the photo) or lilies.

#### **Components:**

- One bas-relief
- Bottom shelf
- Canopy

**Size:** 84 cm x 19.5 cm x 91 cm

#### Material:

Body - Pine wood

Sculpture - sculpture is cast with the "laminate method" in acrylic plaster. This material is completely non-toxic, very durable and resistant to weather conditions.