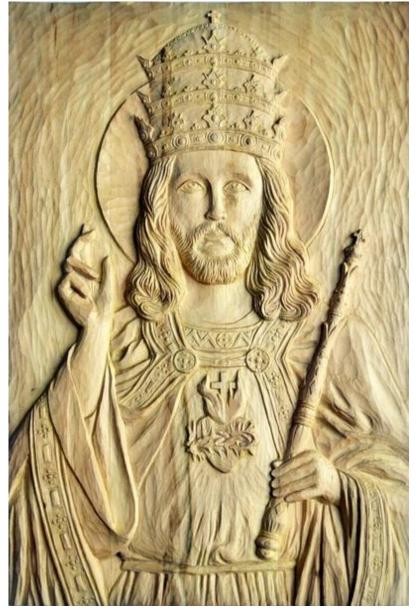

# OUR LORD JESUS CHRIST, KING OF THE UNIVERSE - LINDEN WOOD BAS-RELIEF

## **ITEM DESCRIPTION**

### **TECHNICAL DATA**

Size: 34 cm x 2 cm x 52 cm

Weight: 1.7 kg

Material: Linden wood is the most popular sculptural material. Lime, despite its softness, is a very durable sculptural

material, as evidenced by the fact that a few centuries ago sculptures of the St. Mary's Altar were made in it, which can be admired to this day in St. Mary's Church in Krakow.