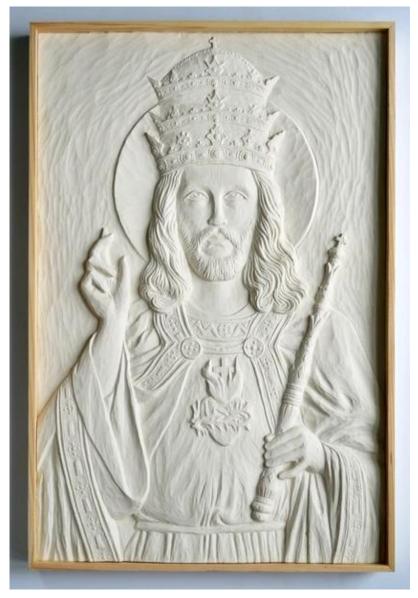

## OUR LORD JESUS CHRIST, KING OF THE UNIVERSE - BAS-RELIEF MADE OF ARTIFICIAL STONE

PRICE: **76,00** USD

SHIPPING TIME: PRODUCT IS MADE TO ORDER. WE USUALLY SEND A MESSAGE WITH EXPECTED SHIPPING DATE AFTER AN ORDER IS PLACED. IF YOU NEED THIS INFORMATION EARLIER, PLEASE CONTACT US.

## **TECHNICAL DATA**

**Size:** 34 cm x 2 cm x 52 cm

Weight: 3 kg

**Material:** The sculpture is cast using the "laminate method" in acrylic plaster. This material is completely non-toxic, very durable and resistant to weather conditions.

**Purpose:** Indoor and outdoor use.