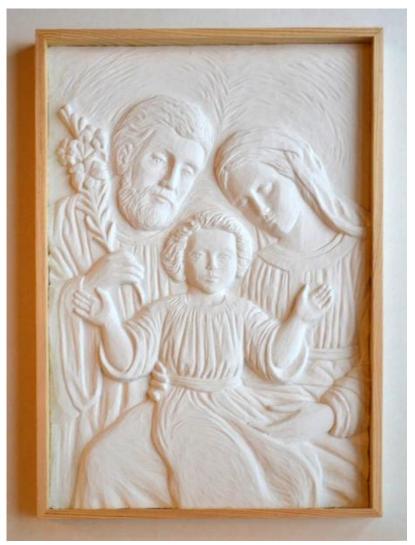

## HOLY FAMILY - BAS-RELIEF MADE OF ARTIFICIAL STONE

PRICE: **74,30** USD

SHIPPING TIME: PRODUCT IS MADE TO ORDER. WE USUALLY SEND A MESSAGE WITH EXPECTED SHIPPING DATE AFTER AN ORDER IS PLACED. IF YOU NEED THIS INFORMATION EARLIER, PLEASE CONTACT US.

## **TECHNICAL DATA**

**Size:** 34 cm x 2 cm x 52 cm

Weight: 3 kg

**Material:** The sculpture is cast using the "laminate method" in acrylic plaster. This material is completely non-toxic, very durable and resistant to weather conditions.