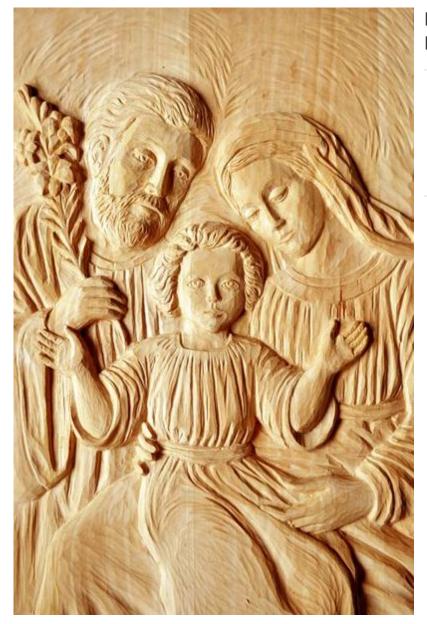

## HOLY FAMILY - LINDEN WOOD BAS-RELIEF

## **ITEM DESCRIPTION**

**TECHNICAL DATA** 

**Size:** 34 cm x 2 cm x 52 cm

Weight: 1.7 kg

Material: Linden wood is the most popular sculptural material. Lime, despite its softness, is a very durable sculptural

material, as evidenced by the fact that a few centuries ago sculptures of the St. Mary's Altar were made in it, which can be admired to this day in St. Mary's Church in Krakow.

Purpose: For interior.