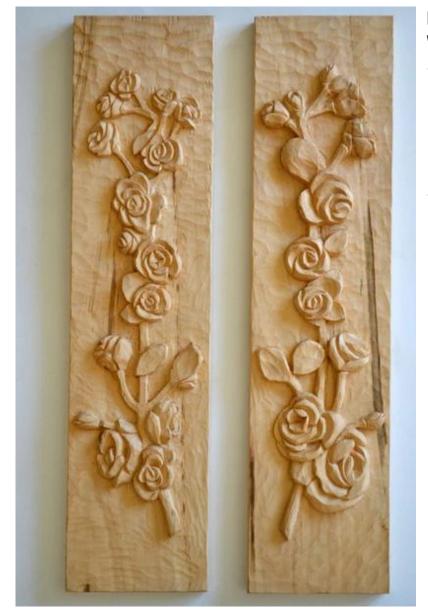

## ROSES FOR MARY - LINDEN WOOD BAS-RELIEF

## ITEM DESCRIPTION

**TECHNICAL DATA** 

Weight: 1.5 kg (set)

**Material:** Linden wood is the most popular sculptural material. Lime, despite its softness, is a very durable sculptural material, as evidenced by the fact that a few centuries ago sculptures of the St. Mary's Altar were made in it, which can be admired to this day in St. Mary's Church in Krakow.