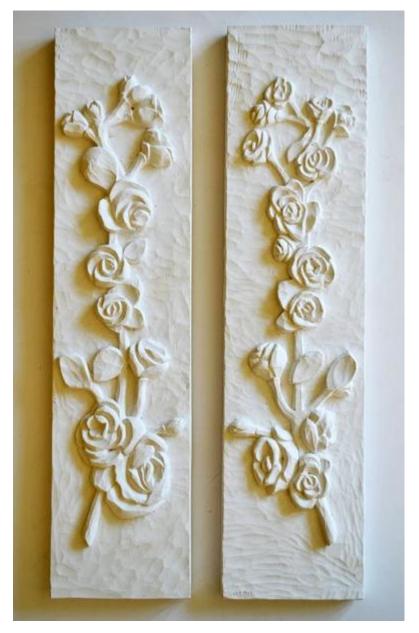

## ROSES FOR MARY - A BAS-RELIEF MADE OF ARTIFICIAL STONE

PRICE: **86,97** USD

SHIPPING TIME: PRODUCT IS MADE TO ORDER. WE USUALLY SEND A MESSAGE WITH EXPECTED SHIPPING DATE AFTER AN ORDER IS PLACED. IF YOU NEED THIS INFORMATION EARLIER, PLEASE CONTACT US.

## ITEM DESCRIPTION

**TECHNICAL DATA** 

Size of one wing: 13 cm x 2.5 cm x 52 cm

Weight: 2.5 kg (set)

**Material:** The sculptures are cast using the "laminate method" in acrylic plaster. This material is completely non-toxic, very durable and resistant to weather conditions.

Purpose: Indoor and outdoor use.