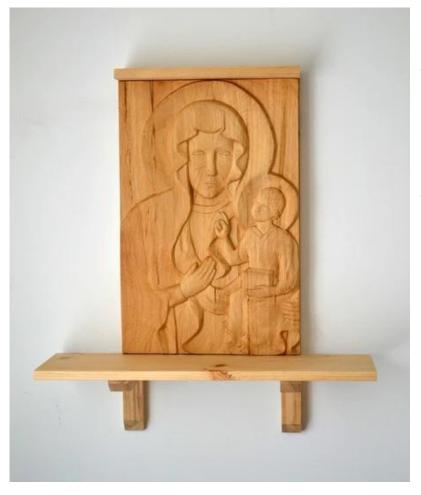

## SMALL HOME ALTAR NR 1 -LINDEN WOOD BAS-RELIEF

PRICE: 545,00 USD

SHIPPING TIME: PRODUCT IS MADE TO ORDER. WE USUALLY SEND A MESSAGE WITH EXPECTED SHIPPING DATE AFTER AN ORDER IS PLACED. IF YOU NEED THIS INFORMATION EARLIER, PLEASE CONTACT US.

### ITEM DESCRIPTION

The Home Altar is the most important place in the Home where God truly Reigns. Our Home Cenacle is created next to the Family Chapel, where we worship the Holy Heaven and meet for the Holy Prayer every day. The place where our Beloved Holy Images, Holy Rosaries and the Memorabilia of the Holy Sacraments are located.

This fully wooden modest Chapel consists of two tiny shelves for a candle and one of two hand-painted Holy Images:

- · Lord Jesus Christ, King of the Universe,
- Our Lady of Częstochowa,
- or The Holy Family,

### **Components:**

- One bas-reliefBottom shelf
- Top shelf

**Size:** 60 cm x 23 cm x 68 cm

Weight: 4.4 kg

#### Material:

Body - Pine wood
Sculpture - sculpture is cast with the "laminate method" in acrylic plaster. This material is completely non-toxic, very durable and resistant to weather conditions. Acrylic paints.