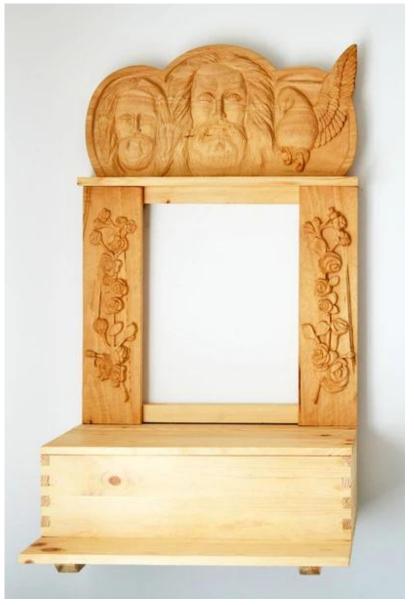

## ITEM DESCRIPTION

The Home Shrine is the most important place in the Home where God truly Reigns. Our Home Cenacle is created next to the Family Shrine, where we worship the Holy Heaven and meet for the Holy Prayer every day. The place where our Beloved Holy Images, Holy Rosaries and the Memorabilia of the Holy Sacraments are located.

This large Home Shrine is a ready Shrine without a relief in the middle

- in its place you can place any Holy Image, for example, the Holy Patron of the Family

### **Components:**

- Three bas-reliefs
- Bottom shelf
- Top shelf
- A hiding place for devotional articles

**Size:** 60 cm x 43 cm x 110 cm

Weight: 11 kg

#### Material:

Body - Pine wood

Sculptures - Linden wood - it is the most popular sculptural material. Lime, despite its softness, is a very durable sculptural material, as evidenced by the fact that a few centuries ago sculptures of the St. Mary's Altar were made in it, which can be admired to this day in St. Mary's Church in Krakow.